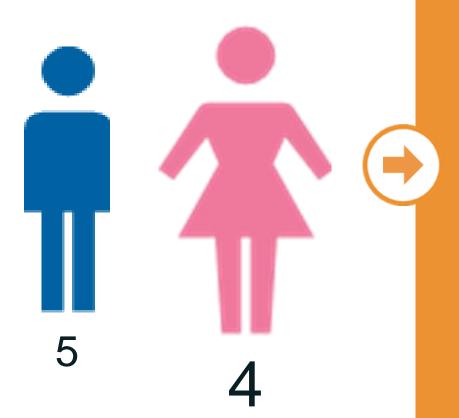

# Overview of NomCom Applications in 2015

Completed Applications Received: 81 12 Women | 69 Men

15% were WOMEN