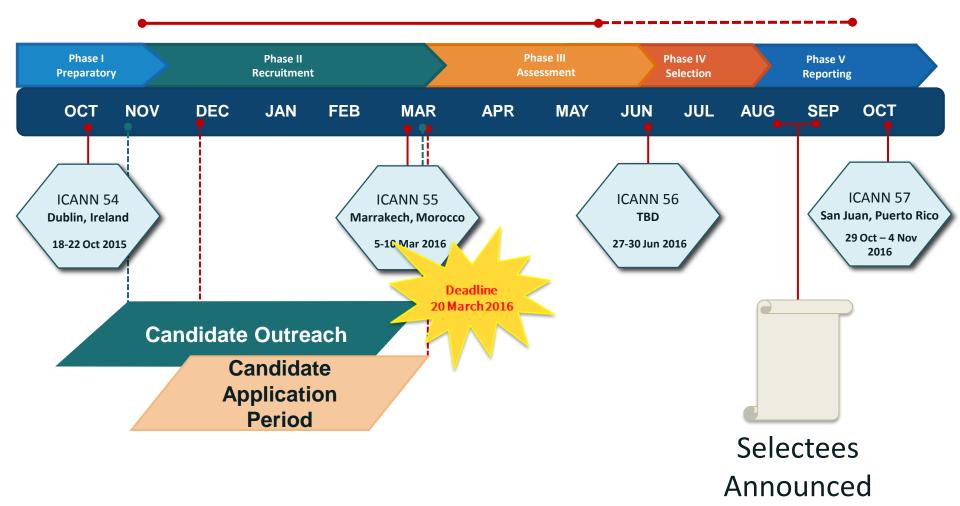

#### 2016 NomCom Timeline

Calls: Monthly-----Biweekly-----Weekly----Monthly

#### For more information about NomCom...

- Application Request form: <a href="https://forms.icann.org/en/groups/nomcom/apply">https://forms.icann.org/en/groups/nomcom/apply</a>
  - Deadline to Apply is: 20 March 2016 at 23:59 UTC
- Suggest a Candidate: <a href="https://forms.icann.org/en/groups/nomcom/suggest">https://forms.icann.org/en/groups/nomcom/suggest</a>
- 2016 NomCom webpage: <a href="https://www.icann.org/nomcom2016">https://www.icann.org/nomcom2016</a>
- About ICANN's Nominating Committee see:
   <a href="https://www.icann.org/resources/pages/nomcom-2013-12-13-en">https://www.icann.org/resources/pages/nomcom-2013-12-13-en</a>
- or contact the NomCom at <u>nomcom2016@icann.org</u> / sylvia@internautabrasil.org