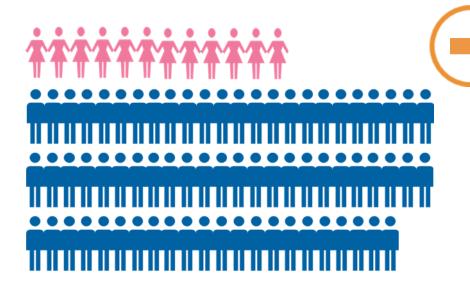

# Overview of NomCom Applications in 2015

Completed Applications Received: 81 12 Women | 69 Men

15% were WOMEN